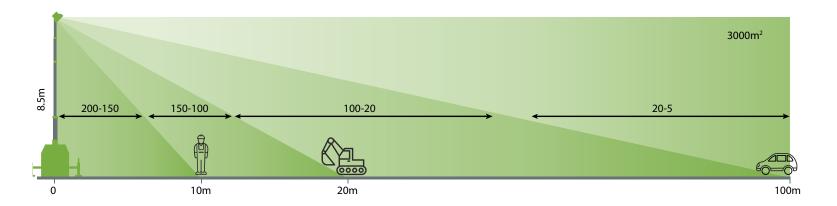

### LIGHTING

- / Up to +20% greater light coverage vs std units
- / 6 x 150W LED high efficiency LED floodlights
- / 3800 working light coverage-Illumination to 5 lux (m<sup>2</sup>)
- / Auto Dusk-Dawn light sensor
- / Safety hydraulic extendable mast
- / AMOSS auto lowering system
- / 360° rotation
- / Independently operable lights
- / Independently positionable lights