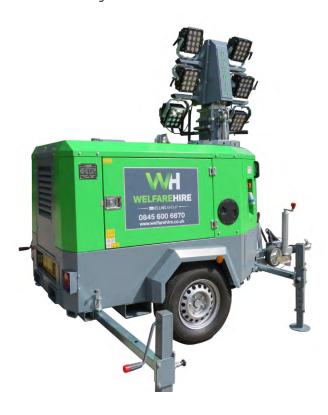

## X-EcoHYBRID MOBILE TOWER LIGHTING

The X-EcoHYBRID mobile lighting tower uses high-cycle AGM battery technology with generated power management to provide a longer operating time of 11-18 hours of silent green running on batteries, perfect for sites with restrictions on noise pollution. The programmable smart hybrid power efficiency provides a fuel consumption equivalent to 0.23I/hour, with total run time of 965 hours before refuelling and fuel and CO<sub>2</sub> emissions savings of 88%.

Quick & Easy Site Access & Setup

6 x 150W LED for 3,800m<sup>2</sup> Lighting

88% CO<sub>2</sub> Reduction

965 Hours Continuous Light per Refill

**Hybrid Battery Power** 

58% Silent Green Running Time

# X-EcoHYBRID TECHNICAL SPECIFICATION

- Easy towable access & setup without requirement for HGVs or site access plans
- / Instant lighting with quick setup
- / Automatic hydraulic mast system
- / Electrical safety & overload protection
- / Fully homologated axle, towing hitch & road tow trailer
- / Tough, galvanised steel construction
- / Side stabilisers
- / Central lifting eye & forklift pockets

### LIGHTING

- / Up to +20% greater light coverage vs std units
- / 6 x 150W LED high efficiency LED floodlights
- / 3800 working light coverage-Illumination to 5 lux (m<sup>2</sup>)
- / Auto Dusk-Dawn light sensor
- / Safety hydraulic extendable mast
- / AMOSS auto lowering system
- / 360° rotation
- / Independently operable lights
- / Independently positionable lights

### **SMART HYBRID POWER**

- / 88% CO<sub>2</sub> saving vs std units
- / 88% fuel saving vs std units
- / 0.148 CO<sub>2</sub> emissions per month (kg)
- / £55 fuel costs per month
- / High cycle AGM battery
- / Super efficient 3.5kVa diesel engine generator
- / Low level fuel cut off & automatic recharge
- / Silent running
- / 58% silent green running vs generator per cycle
- / 11-18 hours silent running cycle
- / 8-hour recharge cycle
- / 0-65 up to +10% quieter engine (dBA at 7 metres)
- / 222 litres fuel tank capacity
- / 0.23 litres/hours fuel consumption
- / 965 hours refuel interval
- / 435 hours run time per 100 litres of fuel