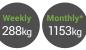

# 5 15x FUEL REDUCTION ECO HYBRID POWER

**FUEL SAVINGS** over standard units

X-Eco LED

X-Eco HYBRID

CO, KG REDUCTION over standard units

**X-Eco** HYBRID LITHIUM

\*based on 1 week = 60 hrs and 1 month = 240 hrs @ £1/litre