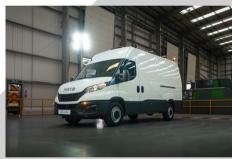

## 3.5T IVECO DAILY MWB SPLICING VAN

| Vehicle length            | 5.7m    |
|---------------------------|---------|
| Vehicle width             | 2.05m   |
| Vehicle height            | 2.63m   |
| Wheelbase                 | 3,520mm |
| Spare load capacity up to | 1,000kg |