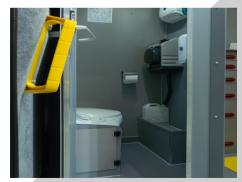

## STANDARD INTERNAL FEATURES

- / Full width and length hex grip flooring centre walkway lined with heavy duty yellow gritted fibreglass anti-slip
- / Thetford toilet with built in flush tank and removeable cassette for emptying waste
- / Warm-water handwash
- / Splicing access hatch with internal strap and brash strip internally lockable
- / 3000w Pure sine wave inverter
- / 230v Triple socket
- / 12v Electric cabin heater with controller