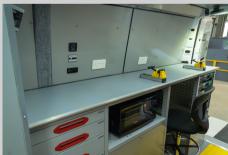

## STANDARD WORKING FEATURES

- / Long worktop bench with specialist splicing clamps, work stool and 2 LED work lamps
- / Modular racking fitted to offside of load space 4 tier drawer, 6 plastic compartment storage
- / Modular racking fitted to nearside of load space - 4 open trays with plastic storage tubs, lower section for general storage