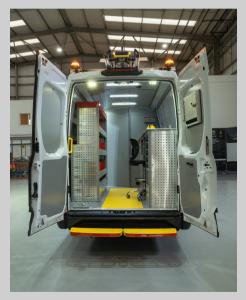

## STANDARD EXTERNAL FEATURES

- / Roof mounted ladder rack
- / 3 Recessed LED lights into front grill and 2 to rear bumper trims operated from dashboard mounted switch.
- / 2 Amber TECH-LED raider lightbars to roof of vehicle at front and rear
- / Rear access step in yellow
- / Deadlocks to side and rear door
- / Chapter 8 livery and chevrons